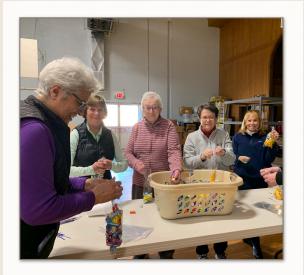

#### **DIAPER DRIVE:**

Parishioners are asked to donate diapers once a year. The diapers benefit area families.

Members sort gift cards for Christmas.