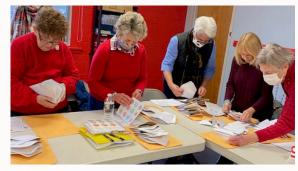

#### **CHRISTMAS:**

SCM collects donated grocery gift cards that can be used for either gifts or food to allow families to decide their particular greater need. School guidance counselors select the recipients.