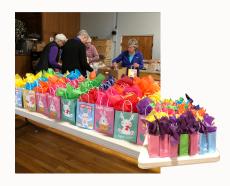

Easter baskets for children.

#### THANKSGIVING AND EASTER:

SCM collects food items and gift cards for the Thanksgiving and Easter feasts that have been donated by the Parishioners. Pickup at the Parish Center is done by the recipients themselves.